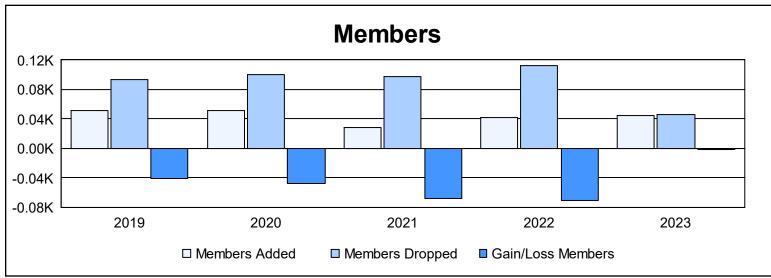

District 9 NW As of June 2023 Cumulative

| Year      | New<br>Clubs | Dropped<br>Clubs | Gain/<br>Loss<br>Clubs | New<br>Members | Charter<br>Members | Reinstate<br>Members | Transfer<br>Members | Total<br>Member<br>Added | Total<br>Members<br>Dropped | Gain/<br>Loss<br>Members |
|-----------|--------------|------------------|------------------------|----------------|--------------------|----------------------|---------------------|--------------------------|-----------------------------|--------------------------|
| 2018-2019 | 0            | 3                | -3                     | 37             | 2                  | 11                   | 2                   | 52                       | 93                          | -41                      |
| 2019-2020 | 0            | 2                | -2                     | 49             | 0                  | 1                    | 2                   | 52                       | 100                         | -48                      |
| 2020-2021 | 0            | 1                | -1                     | 25             | 0                  | 2                    | 2                   | 29                       | 97                          | -68                      |
| 2021-2022 | 0            | 5                | -5                     | 38             | 0                  | 1                    | 3                   | 42                       | 113                         | -71                      |
| 2022-2023 | 0            | 0                | 0                      | 38             | 0                  | 4                    | 2                   | 44                       | 46                          | -2                       |
| Average   | 0            | 2                | -2                     | 37             | 0                  | 4                    | 2                   | 44                       | 90                          | -46                      |