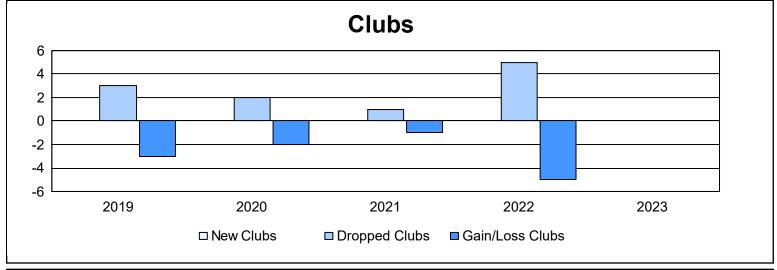

District 9 NW As of June 2023 Cumulative

| Year      | New<br>Clubs | Dropped<br>Clubs | Gain/<br>Loss<br>Clubs | New<br>Members | Charter<br>Members | Reinstate<br>Members | Transfer<br>Members | Total<br>Member<br>Added | Total<br>Members<br>Dropped | Gain/<br>Loss<br>Members |
|-----------|--------------|------------------|------------------------|----------------|--------------------|----------------------|---------------------|--------------------------|-----------------------------|--------------------------|
| 2018-2019 | 0            | 3                | -3                     | 37             | 2                  | 11                   | 2                   | 52                       | 93                          | -41                      |
| 2019-2020 | 0            | 2                | -2                     | 49             | 0                  | 1                    | 2                   | 52                       | 100                         | -48                      |
| 2020-2021 | 0            | 1                | -1                     | 25             | 0                  | 2                    | 2                   | 29                       | 97                          | -68                      |
| 2021-2022 | 0            | 5                | -5                     | 38             | 0                  | 1                    | 3                   | 42                       | 113                         | -71                      |
| 2022-2023 | 0            | 0                | 0                      | 38             | 0                  | 4                    | 2                   | 44                       | 46                          | -2                       |
| Average   | 0            | 2                | -2                     | 37             | 0                  | 4                    | 2                   | 44                       | 90                          | -46                      |